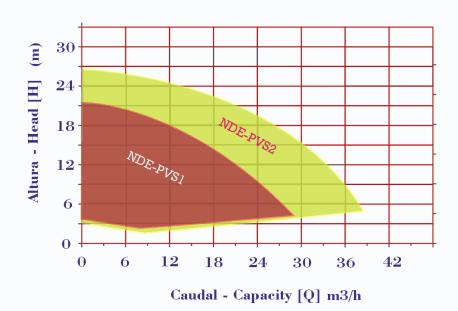

✓ Reinforced base for stability

✓ High capacity prefilter to prevent cleaning so often and easy to open.

| CODE     | POWER<br>HP | VOLTAGE 50Hz<br>or 60Hz | INTENSITY<br>A | SPEED<br>r/min | WEIGHT<br>kg | DIMENSIONS<br>LxWxH mm |             |
|----------|-------------|-------------------------|----------------|----------------|--------------|------------------------|-------------|
| NDE-PVS1 | 2,2         | 115/208-230             | 13,8/8,5-7,4   | 450~3450       | 21,0         | 595x255x258            | 660x310x415 |
| NDE-PVS2 | 3,95        | 230                     | 16             | 451~3450       | 25,8         | 632x261x266            | 700x310x415 |