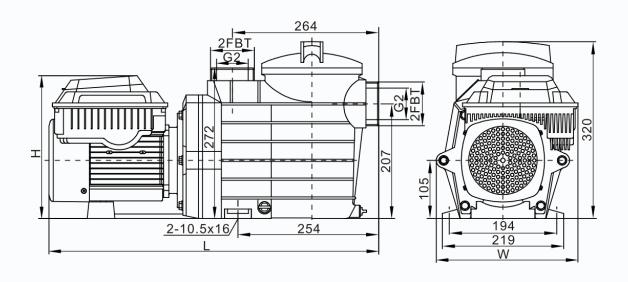

✓ Reinforced base for stability

✓ High capacity prefilter to prevent cleaning so often and easy to open.

| CODE     | POWER<br>HP | VOLTAGE 50Hz<br>or 60Hz | INTENSITY<br>A | SPEED<br>r/min | WEIGHT<br>kg | DIMENSIONS<br>LxWxH mm |             |
|----------|-------------|-------------------------|----------------|----------------|--------------|------------------------|-------------|
| NDE-PVS1 | 2,2         | 115/208-230             | 13,8/8,5-7,4   | 450~3450       | 21,0         | 595x255x258            | 660x310x415 |
| NDE-PVS2 | 3,95        | 230                     | 16             | 451~3450       | 25,8         | 632x261x266            | 700x310x415 |