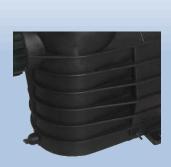

- Adopt Varaible/Fix mode controller to realize the speed control function.
- Automatic or manual mode for easy operation.
- Can be started and stopped by external keyboard or RS485 communication.
- ✓ Robust and transparent lid for quick inspection.