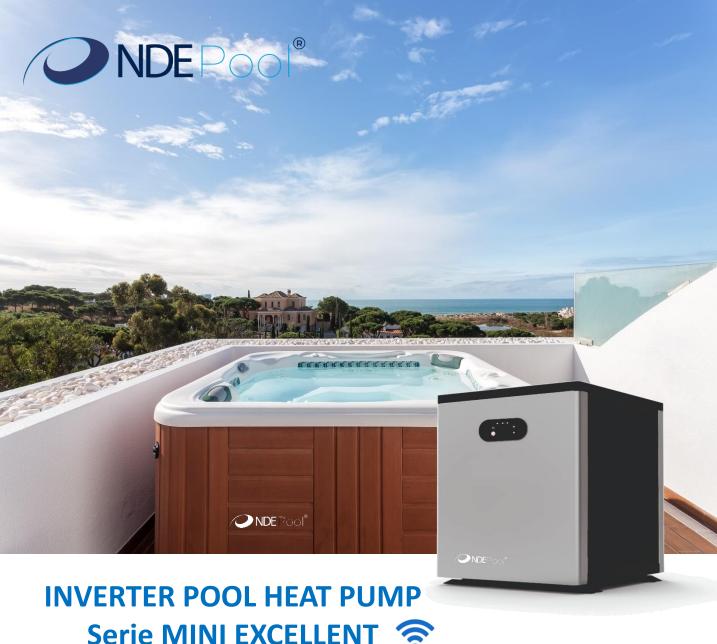

# FOR SMALL POOLS & SPAS R32

Exclusive design for spas and small pools. It connects directly to the home socket, heating or cooling the water in a few hours.

## **Small dimensions**

It occupies only 0,16m2 with only 18kg of weight.

### ✓ Simple Installation & Functionality

Easy to install and connect. With a simple control to adjust the temperature to suit your experience. All via WIFI.

#### ✓ Smart Defrost

Equipped with a system that allows you to enjoy a wide range of temperatures, from -5°C to 43°C. You can heat and cool the water as you like.